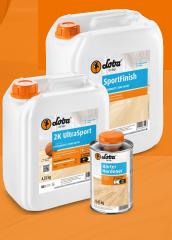

## **Deep cleaning**

Art. No. 11743

2K UltraSport

Water-based 2-component polyurethane finish for wooden floors. For extremely heavy wear. In sports and multi-purpose halls, this finish exhibits its exceptional resistance to wear and scuff marks. Elastic, excellent chemical and abrasion resistance.

#### Use in system setup

• Prime (according to the technical information) Roller 2x 2K UltraSport

Tool

LOBA Deluxe 120 roller and LOBA Microfiber 100-120 roller

Material consumption 100-120 ml(g)/m<sup>2</sup>

Art. No. 11537

Available in 10L

GISCODE W2+

EC 1 

## **SportFinish**

1K water-based sports parquet finish. Compliant with the European standard for indoor sports floors.