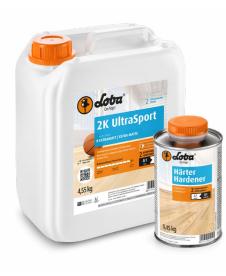

## **Deep cleaning**

Art. No. 11743

2K UltraSport

Water-based 2-component polyurethane finish for wooden floors. For extremely heavy wear. In sports and multi-purpose halls, this finish exhibits its exceptional resistance to wear and scuff marks. Elastic, excellent chemical and abrasion resistance.

#### Use in system setup

• Prime (according to the technical information) Roller 2x 2K UltraSport

Tool

LOBA Deluxe 120 roller and LOBA Microfiber 100-120 roller

Material consumption 100-120 ml(g)/m<sup>2</sup>

Art. No. 11537

Available in 10L

GISCODE W2+

EC 1 