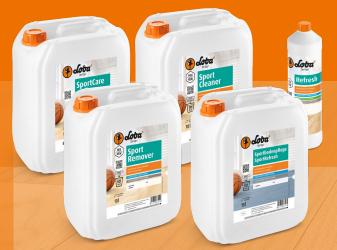

## **SportRemover**

Disolves heavy soilings and old care layers.

Art. No. 10078

Available in 10L

## Sportbodenpflege/ **SportRefresh**

Water-based wipe care product.

### **SportCleaner**

Highly concentrated, pH-neutral cleaner for finished sports floors.

| Art. | No. | 10178 |
|------|-----|-------|
|      |     | 10170 |

Available in 10L

GISCODE GU73

## **SportCare**

Water-based floor care product. To protect finished floors. Protects the finished floors by forming a protective layer against fine scratches and wear marks. Prevents preterm wearout and activly prolongs the durability of the surface.