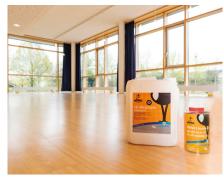

# LOBADUR<sup>®</sup> 2K UltraElastic – range of use

Especially developed for the renovation of linoleum, PVC, CV and LVT floor covering. Also suitable for non-vulcanised rubber granules (EPDM rubber).

Ideal for floors with **heavy use and increased demands on slip resistance** in public and private areas, e.g. health centres, retirement homes, yoga studios etc.

Hospital, Robert-Bosch-Krankenhaus, Stuttgart