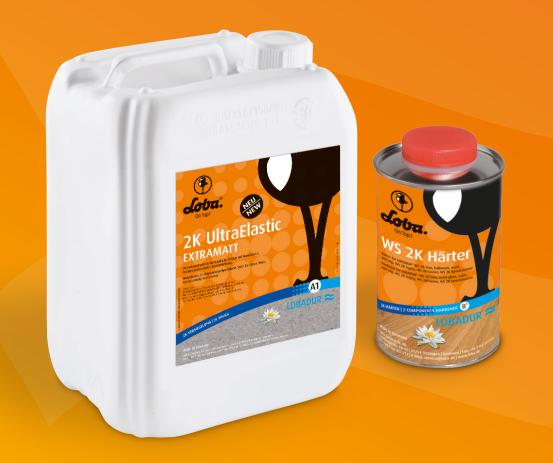

# 2K UltraElastic | Resilient Floors

# Perfect for the renovation. For a floor that looks like **new**.

**2K UltraElastic** restores the original beauty of the resilient floor. The highly durable protective film closes open joints and enables easy and efficient cleaning.

## **2K UltraElastic inspires**

- Extends the life of the floor after the renovation with 2K UltraElastic the resilient floor covering looks like NEW again.
- The 2K waterbased polyurethane formula offers excellent chemical and abrasion resistance.
- The highly durable protective film closes open joints and makes cleaning easy and efficient.
- The **extramatt** finish reduces light reflection on the surface.
- Anti-slip function for increased safety (assessment group R9 | BGR 181).