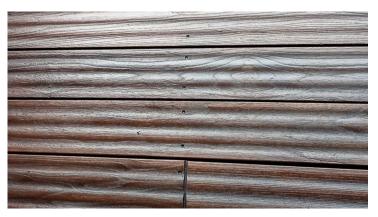

## With LOBA, start the deck season well-protected – and enjoy the view!

Weathered deck made from thermally treated ash after de-graying with DeckDegrayer.

Renovated deck made from thermally treated ash after finishing with DeckFinish Color in dark brown.