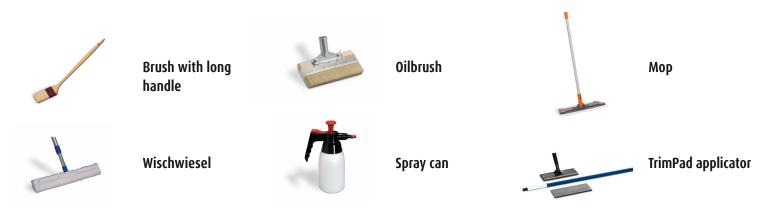

aterbased finish system: DeckPrepare & DeckFinish Color

Reach the next level: The long-lasting UV and weather protection for your outdoor deck is here! The waterbased coating alternative to traditional decking oils – for a timelessly elegant appearance.

# Oil system: DeckPrepare & DeckOil Transparent | Color

Fresh colors and reliable protection against sun and rain. Effectively penetrating the wood, this oil brings out the natural beauty of outdoor decks and wooden furniture.

## With LOBA, start the deck season well-protected – and enjoy the view!



Weathered deck made from thermally treated ash after de-graying with DeckDegrayer.



Renovated deck made from thermally treated ash after finishing with DeckFinish Color in dark brown.

## Recommended for application LOBATOOL > LOBAHOME