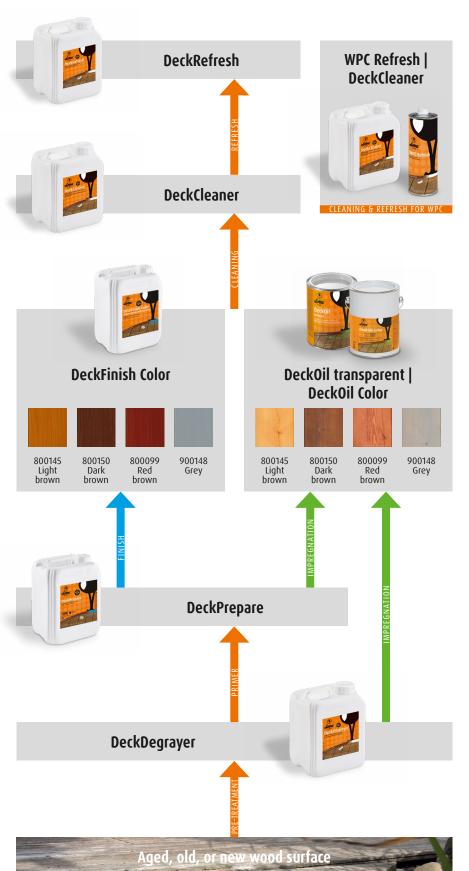

#### **DeckRefresh & WPC Refresh**

- Thorough care for wood and WPC (composite) surfaces
- · Produces a rich look and intensifies color
- For a simple mid-season refresh

#### DeckCleaner

- Versatile: Can be used for maintenance or intensive cleaning
- Very economical to use
- · Ideal for oil-treated and finished wood as well as WPC

#### **DeckFinish Color**

- 1K waterbased finish for wooden surfaces
- Especially long-lasting, reliable protection against UV radiation, frost and moisture
- Fast application short drying time
- Increased walking safety, ideal for work and barefoot areas

#### DeckOil Transparent | Color

- Penetrating oil for wooden patios and garden furniture
- Deep protection against frost and moisture
- Vibrant color treatment that provides reliable protection against UV radiation
- Good penetration properties
- Increased walking safety, ideal for work and barefoot areas

#### DeckPrepare

- · Special primer for outdoor wooden decking
- · Delays the weather-related graying of wood
- Strengthens the protective effect of subsequent surface finishes

#### DeckDegrayer

- · Special cleaner for outdoor wooden surfaces
- Ideal de-graying preparation for follow-up treatment
- For simple, thorough renovation without the use of machinery