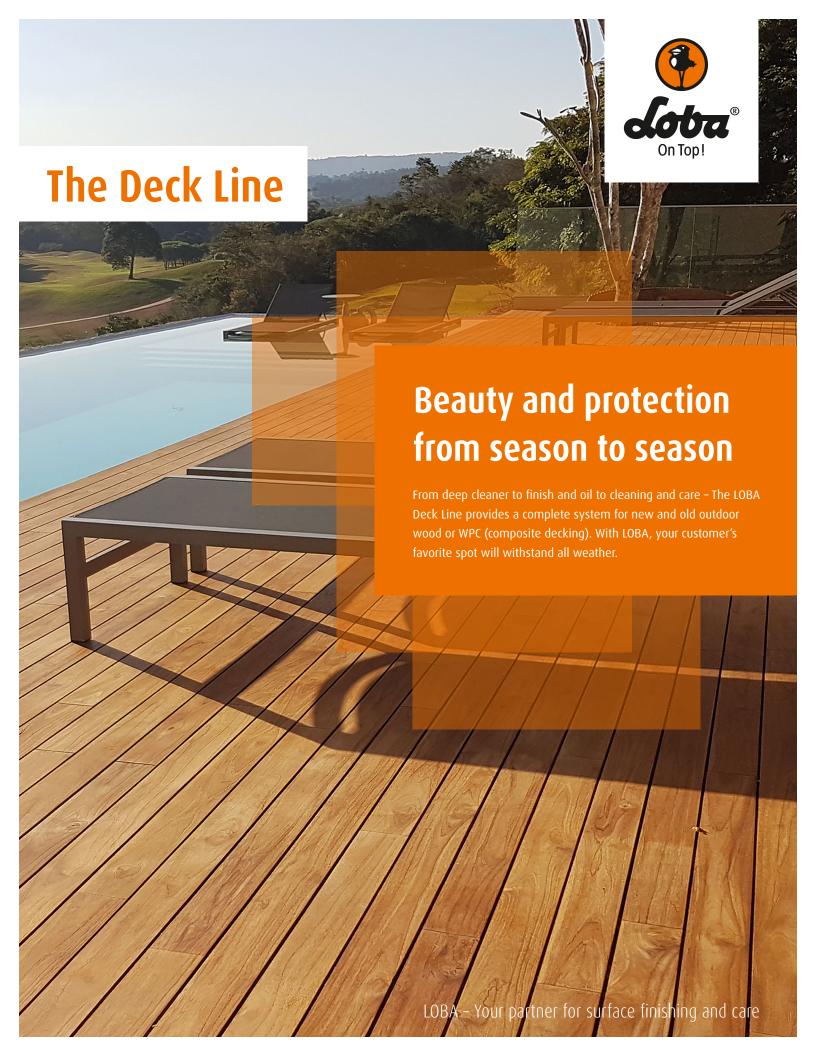

# The Deck Line for outdoors.

# Get your outdoor space looking it's best!

## Naturally sustainable.

LOBA brings a breath of fresh air to your outdoor space: The eco-friendly Deck Line opens up exciting new design options for your favorite spot in the sun. Whether it be cool gray, natural shades or rich dark brown, the varied color palette of the Deck Line brings your imagination to reality! The LOBA outdoor range stands out thanks to its extremely simple and safe application without any need for machinery. With its superb application properties, the Deck Line is ideal for use by professionals and consumers alike.

Ensure long-lasting protection and graceful beauty for the entire season – with a full carefree range of products from LOBA: With deeply effective pre-treatment, reliable finishing and simple care!