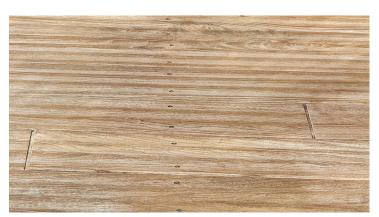

## With LOBA, start the deck season well-protected – and enjoy the view!

Weathered deck made from thermally treated ash after de-graying with DeckDegrayer.

Renovated deck made from thermally treated ash after finishing with DeckFinish Color in dark brown.